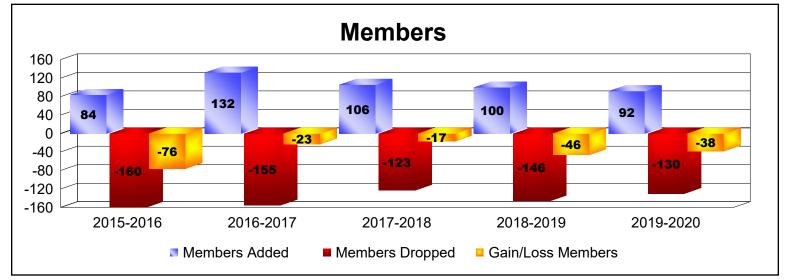

## As of June 2020 Cumulative

| Year         | New<br>Clubs | Dropped<br>Clubs | Gain/<br>Loss<br>Clubs | New<br>Members  | Charter<br>Members | Reinstate<br>Members | Transfer<br>Members | Total<br>Member<br>Added | Total<br>Members<br>Dropped | Gain/<br>Loss<br>Members |
|--------------|--------------|------------------|------------------------|-----------------|--------------------|----------------------|---------------------|--------------------------|-----------------------------|--------------------------|
| 2015-2016    | 0            | 0                | 0                      | 70              | 0                  | 0                    | 14                  | 84                       | -160                        | -76                      |
| 2016-2017    | 0            | 0                | 0                      | 122             | 2                  | 2                    | 6                   | 132                      | -155                        | -23                      |
| 2017-2018    | 0            | 0                | 0                      | 99              | 0                  | 2                    | 5                   | 106                      | -123                        | -17                      |
| 2018-2019    | 0            | -1               | -1                     | 83              | 0                  | 14                   | 3                   | 100                      | -146                        | -46                      |
| 2019-2020    | 0            | -1               | -1                     | 62              | 1                  | 21                   | 8                   | 92                       | -130                        | -38                      |
| Average      | 0            | 0                | 0                      | 87              | 1                  | 8                    | 7                   | 103                      | -143                        | -40                      |
|              | 0 0          | 0                | 0 0                    | 0               | 0 0                | 0                    | 0                   | -0                       |                             |                          |
|              |              |                  |                        |                 |                    |                      |                     |                          |                             |                          |
| -0.2         |              |                  |                        |                 |                    |                      |                     | _                        |                             |                          |
| -0.6         |              |                  |                        |                 |                    |                      | - 1                 | -1                       | - 1 -1                      | -                        |
| -0.8         |              |                  |                        |                 |                    |                      |                     |                          |                             |                          |
| 2015-2016 20 |              |                  |                        | -2017 2017-2018 |                    | 018                  | 2018-2019           |                          | 2019-2020                   |                          |